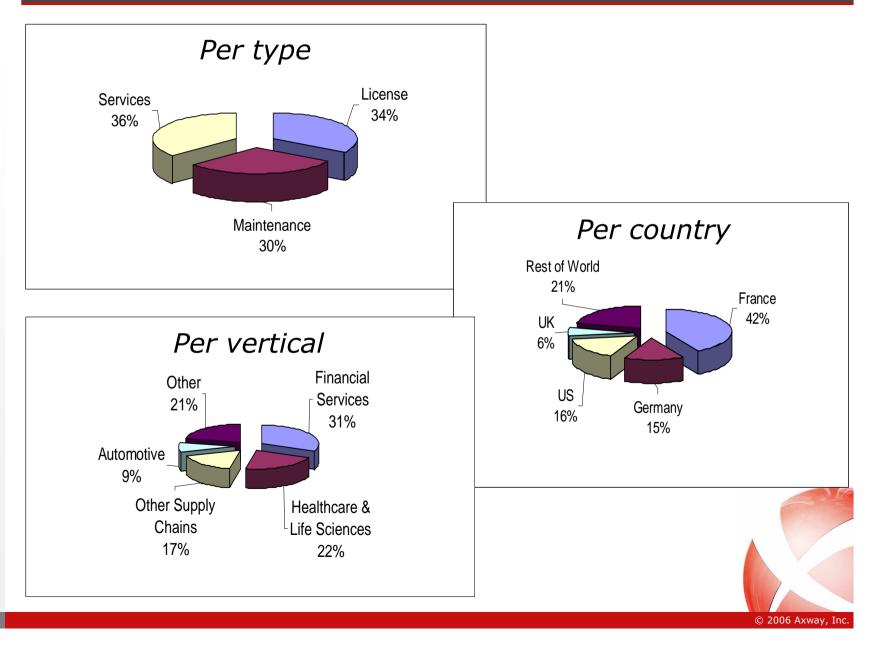

# Axway-Tumbleweed Opportunity



#### 1. Synopses of companies

- 2. Axway Market
- 3. Merger Key points





# 1. Synopses of Companies



## axway Axway Synopsis

- Founded in 2001 as a subsidiary of Sopra Group
- Registered office: Annecy, France
- Corporate Headquarters: Phoenix, Arizona
- Revenues
  - 2007=145m€ (~\$217.5m)
  - Budget 2008=166m€
- Main product line: Synchrony
  - Leader in upcoming Gartner B2Bi and MFT Magic Quadrants, recognized in reports as strong on Back-end Infrastructure, BAM & BPM
- Over 8,000 customers worldwide
- Acquisition history
  - Atos Origin's German B2B software division (2007)
  - Cyclone Commerce (2006)
  - Viewlocity (2002)





# Revenue analysis (Euros)





## axway Tumbleweed Synopsis

- Creation Date: 1993
- Corporate headquarters: San Francisco, California
- Shareholder structure for Tumbleweed
  - NASDAQ Ticker: TMWD
  - Shares outstanding: 55 million
  - Share Price (30 May 2008) = \$1.85
- Revenues
  - 2007: \$57.5m (~€38m)
  - Budget 2008: \$64.5m (~€43m)
- Main product line
  - Leader in upcoming Gartner MFT Magic Quadrant and Email Magic Quadrant, recognized in reports as strong in Security
- Over 3,300 customers worldwide
- Acquisition history
  - Corvigo, Inc (2004)
  - Incubator, Limited (2004)
  - Valicert, Inc. (2003)





# Tumbleweed: 328 Employees Worldwide





## Revenue analysis



3



# 2. Axway Market



#### Emerging Multi-Enterprise Process Market





# business in motion. Competition

|