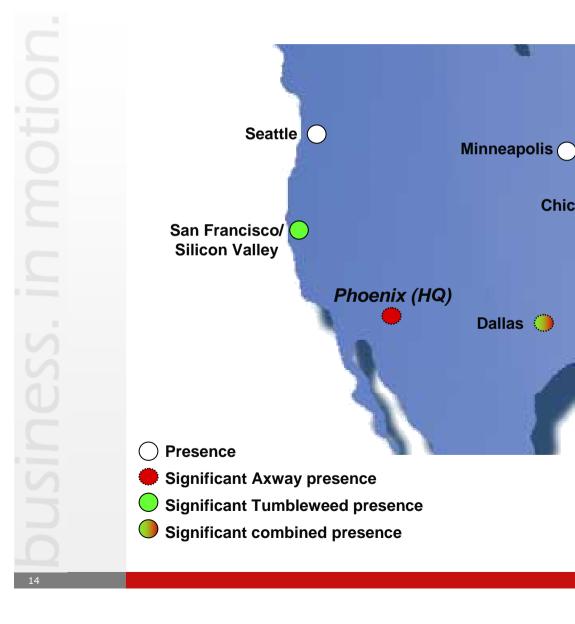

#### **US Market Presence** Double individual sales force (35p->70p)

Chicago

Toronto

New York

**Philadelphia** 

Washington DC (US government)

Atlanta

Boston