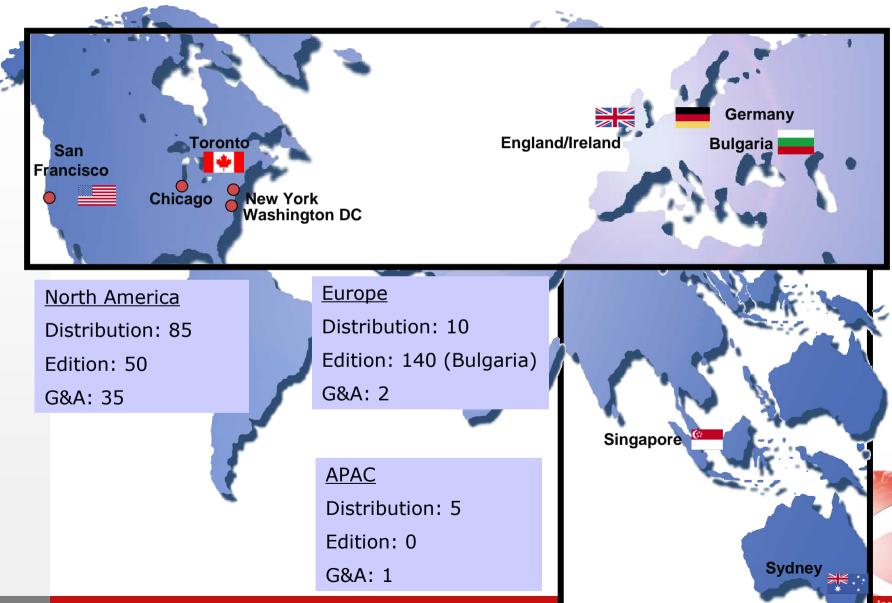

ldwide
- Acquisition history
  - Atos Origin's German B2B software division (2007)
  - Cyclone Commerce (2006)
  - Viewlocity (2002)





# Revenue analysis (Euros)





## axway Tumbleweed Synopsis

- Creation Date: 1993
- Corporate headquarters: San Francisco, California
- Shareholder structure for Tumbleweed
  - NASDAQ Ticker: TMWD
  - Shares outstanding: 55 million
  - Share Price (30 May 2008) = \$1.85
- Revenues
  - 2007: \$57.5m (~€38m)
  - Budget 2008: \$64.5m (~€43m)
- Main product line
  - Leader in upcoming Gartner MFT Magic Quadrant and Email Magic Quadrant, recognized in reports as strong in Security
- Over 3,300 customers worldwide
- Acquisition history
  - Corvigo, Inc (2004)
  - Incubator, Limited (2004)
  - Valicert, Inc. (2003)





# Tumbleweed: 328 Employees Worldwide





## Revenue analysis



3



# 2. Axway Market



#### Emerging Multi-Enterprise Process Market





# business in motion. Competition

|                             | Size (M€)<br>08 Rev. Est. | MFT          | B2B            | Visibility<br>(BPM, BAM) | Integration<br>(EAI, ESB) |
|-----------------------------|---------------------------|--------------|----------------|--------------------------|---------------------------|
| Axway                       | 166                       | $\checkmark$ | $\checkmark$   | $\checkmark$             | $\checkmark$              |
| Tumbleweed                  | 43                        | $\checkmark$ | Some<br>assets |                          |                           |
| Sterling                    | 400                       | $\checkmark$