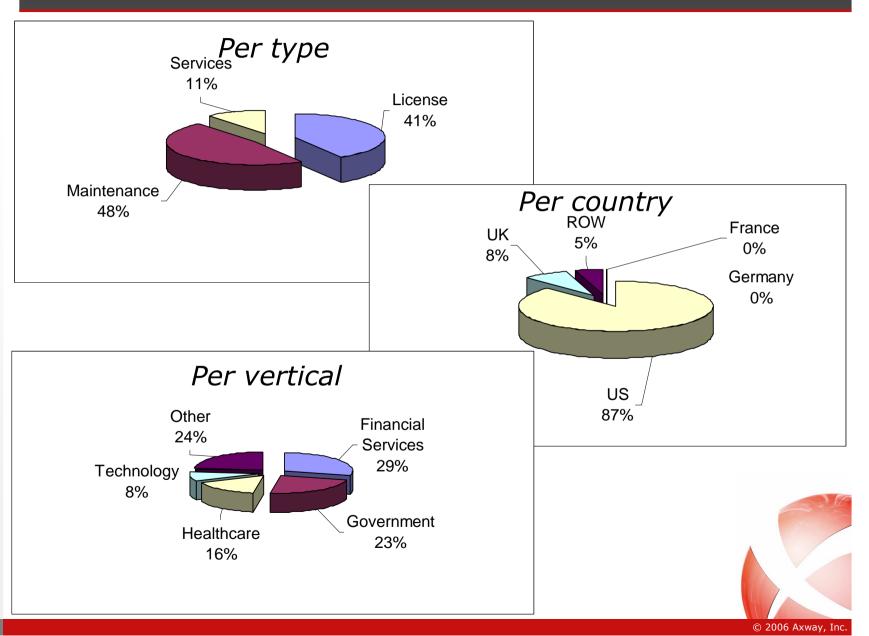

ory
  - Atos Origin's German B2B software division (2007)
  - Cyclone Commerce (2006)
  - Viewlocity (2002)





# Revenue analysis (Euros)





## axway Tumbleweed Synopsis

- Creation Date: 1993
- Corporate headquarters: San Francisco, California
- Shareholder structure for Tumbleweed
  - NASDAQ Ticker: TMWD
  - Shares outstanding: 55 million
  - Share Price (30 May 2008) = \$1.85
- Revenues
  - 2007: \$57.5m (~€38m)
  - Budget 2008: \$64.5m (~€43m)
- Main product line
  - Leader in upcoming Gartner MFT Magic Quadrant and Email Magic Quadrant, recognized in reports as strong in Security
- Over 3,300 customers worldwide
- Acquisition history
  - Corvigo, Inc (2004)
  - Incubator, Limited (2004)
  - Valicert, Inc. (2003)





# Tumbleweed: 328 Employees Worldwide





## Revenue analysis



3



# 2. Axway Market



#### Emerging Multi-Enterprise Process Market





# business in motion. Competition

|                             | Size (M€)<br>08 Rev. Est. | MFT          | B2B            | Visibility<br>(BPM, BAM) | Integration<br>(EAI, ESB) |
|-----------------------------|---------------------------|--------------|----------------|--------------------------|---------------------------|
| Axway                       | 166                       | $\checkmark$ | $\checkmark$   | $\checkmark$             | $\checkmark$              |
| Tumbleweed                  | 43                        | $\checkmark$ | Some<br>assets |                          |                           |
| Sterling                    | 400                       | $\checkmark$ | $\checkmark$   | $\chec