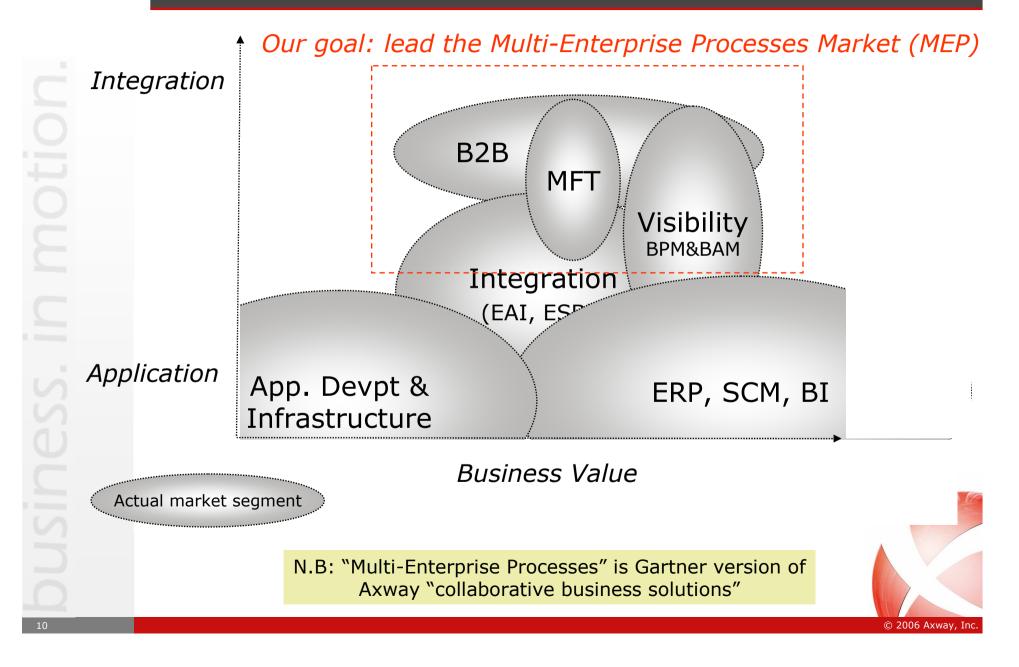

rce (2006)
  - Viewlocity (2002)





# Revenue analysis (Euros)





## axway Tumbleweed Synopsis

- Creation Date: 1993
- Corporate headquarters: San Francisco, California
- Shareholder structure for Tumbleweed
  - NASDAQ Ticker: TMWD
  - Shares outstanding: 55 million
  - Share Price (30 May 2008) = \$1.85
- Revenues
  - 2007: \$57.5m (~€38m)
  - Budget 2008: \$64.5m (~€43m)
- Main product line
  - Leader in upcoming Gartner MFT Magic Quadrant and Email Magic Quadrant, recognized in reports as strong in Security
- Over 3,300 customers worldwide
- Acquisition history
  - Corvigo, Inc (2004)
  - Incubator, Limited (2004)
  - Valicert, Inc. (2003)





# Tumbleweed: 328 Employees Worldwide





## Revenue analysis



3



# 2. Axway Market



#### Emerging Multi-Enterprise Process Market





# business in motion. Competition

|                             | Size (M€)<br>08 Rev. Est. | MFT          | B2B            | Visibility<br>(BPM, BAM) | Integration<br>(EAI, ESB) |
|-----------------------------|---------------------------|--------------|----------------|--------------------------|---------------------------|
| Axway                       | 166                       | $\checkmark$ | $\checkmark$   | $\checkmark$             | $\checkmark$              |
| Tumbleweed                  | 43                        | $\checkmark$ | Some<br>assets |                          |                           |
| Sterling                    | 400                       | $\checkmark$ | $\checkmark$   | $\checkmark$             | $\checkmark$              |
| Tibco